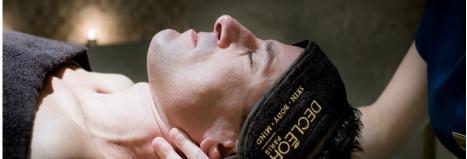

Choose one of the following treatments: Decleor Discovery Facial Aurabsolu Glow Power Booster Facial Back, Neck and Shoulders Massage Scalp Massage Hot Stones, Back, Neck and Shoulder Massage Express Manicure or Pedicure Express Energising Facial Gentleman's Hand and Nail Care