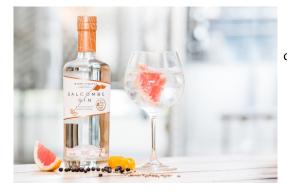

## SALCOMBE GIN SCHOOL EXPERIENCE

At Salcombe Gins outstanding distilling laboratory for adults, you will take charge of a beautiful mini copper pot still to develop and distil your very own 70cl bottle of gin. Under the guidance of one of their distillers, you will learn about the art of distillation and what it takes to produce a well-balanced and harmonious gin, whilst enjoying a Salcombe & Tonic or two. You'll enjoy sampling and naming your unique creation before bottling your gin. It's then time to apply a personalised label and place your bottle in one of their exclusive Gin School wooden presentation boxes for you to take home. Finally, to complete your Gin School experience, you'll head over to the distillery bar at The Boathouse to taste your newly created gin with a range of garnishes and tonics whilst enjoying the estuary view.