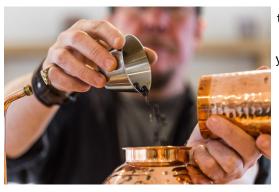

## SALCOMBE GIN SCHOOL EXPERIENCE

At Salcombe Gins outstanding distilling laboratory for adults, you will take charge of a beautiful mini copper pot still to develop and distil your very own 70cl bottle of gin. Under the guidance of one of their distillers, you will learn about the art of distillation and what it takes to produce a well-balanced and harmonious gin, whilst enjoying a Salcombe & Tonic or two. You'll enjoy sampling and naming your unique creation before bottling your gin. It's then time to apply a personalised label and place your bottle in one of their exclusive Gin School wooden presentation boxes for you to take home. Finally, to complete your Gin School experience, you'll head over to the distillery bar at The Boathouse to taste your newly created gin with a range of garnishes and tonics whilst enjoying the estuary view.